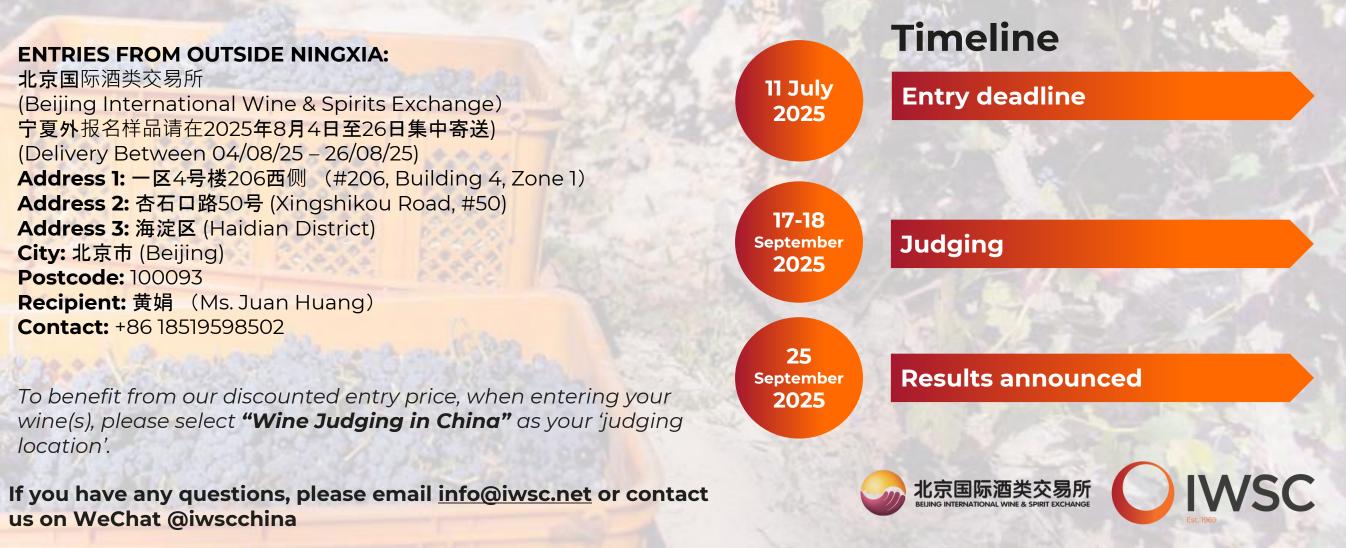

#### **ENTRIES FROM OUTSIDE NINGXIA:**

北京国际酒类交易所 (Beijing International Wine & Spirits Exchange) 宁夏外报名样品请在2025年8月4日至26日集中寄送) (Delivery Between 04/08/25 - 26/08/25) Address 2: 杏石口路50号 (Xingshikou Road, #50) Address 3: 海淀区 (Haidian District) City:北京市 (Beijing) **Postcode:** 100093 Recipient: 黄娟 (Ms. Juan Huang) **Contact:** +86 18519598502

location'.

us on WeChat @iwscchina